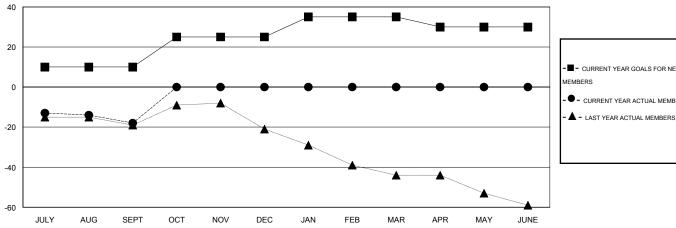

## GOALS AND ACTUAL MEMBERS CUMULATIVE

| - ■ - CURRENT YEAR GOALS FOR NEW  |
|-----------------------------------|
| MEMBERS                           |
| - ● - CURRENT YEAR ACTUAL MEMBERS |
| - ▲ - LAST YEAR ACTUAL MEMBERS    |
|                                   |
|                                   |
|                                   |